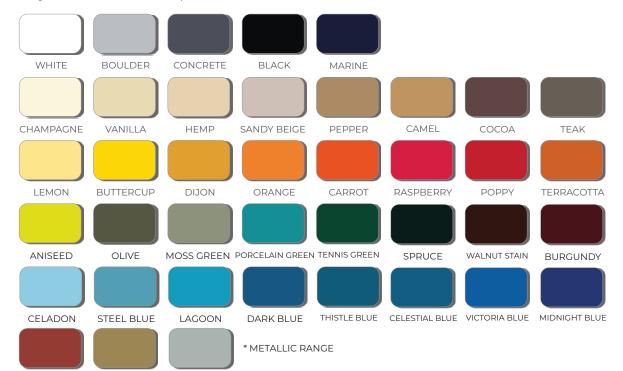

## **CANOPIES**

The Vortex high tensile, super-strong parasols are fitted with Ferrari 502 PVC fire retardant fabric or textured PVC. Vortex parasols can be screen printed prior to production or have vinyls attached once the parasol is installed.