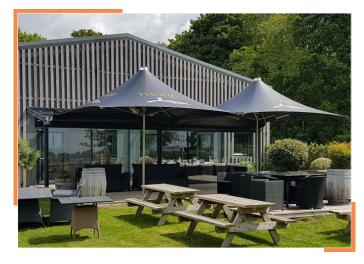

Vortex – our best selling large parasol range. This high strength, high tensile parasol is manufactured in the UK with a marine-grade, stainless steel frame, fire retardant canopy and lots of options for heating and lighting.

Tested and guaranteed to withstand winds up to 102km/h, Vortex parasols will stay up and open far longer than any other parasol or awning on the market.

This is the ultimate solution for alfresco dining and smoking areas providing both shade and shelter all year round.