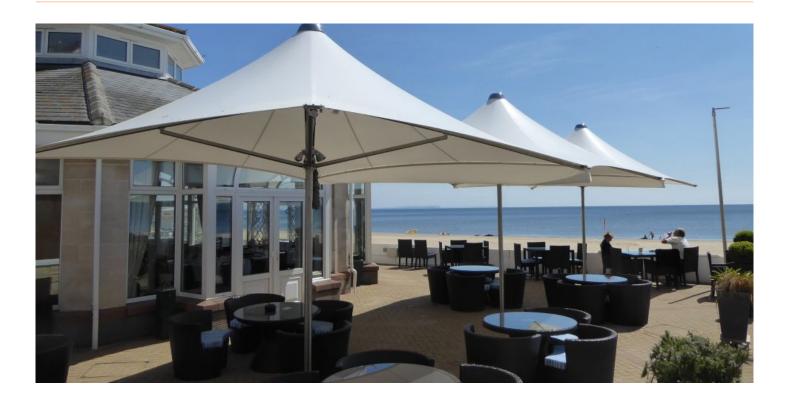

Vortex – our best selling large parasol range. This high strength, high tensile parasol is manufactured in the UK with a marine-grade, stainless steel frame, fire retardant canopy and lots of options for heating and lighting.

Tested and guaranteed to withstand winds up to 102km/h, Vortex parasols will stay up and open far longer than any other parasol or awning on the market.

This is the ultimate solution for alfresco dining and smoking areas providing both shade and shelter all year round.