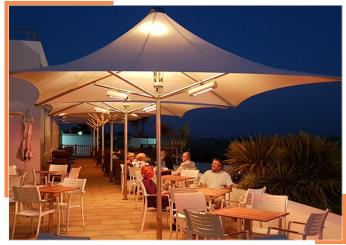

Vortex – our best selling large parasol range. This high strength, high tensile parasol is manufactured in the UK with a marine-grade, stainless steel frame, fire retardant canopy and lots of options for heating and lighting.

## **OPTIONS**

- ✓ Heavy-duty cover bag
- ▼ Free-standing base
- ✓ In-ground base
- ✓ Custom base
- ☑ Printing/Corporate branding ☑ Gutters
- ☑ Heating/Lighting
- ☐ Valance
- **▼** Side sheets

- ✓ Colour frame options
- **▼** Spare parts