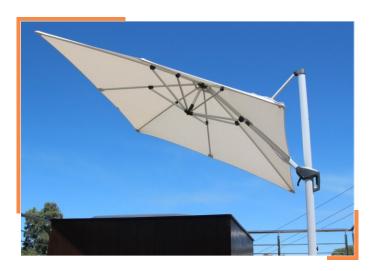

The Tradewinds cantilever parasol brings aesthetic appeal in a functional design. The side-post, cantilever frame provides shelter and shade from the sun, over your outdoor area, without the intrusion of a centre pole.

## **FRAMES**

Tradewinds Cantilever parasol frames feature aluminium poles and struts, with an easyto-use cantilever mechanism to open and close the canopy.

The frames are assembled with stainless steel brackets and bolts to allow for the easy installation of new component parts, should there be any breakages or damage at any stage throughout the parasol's lifespan.