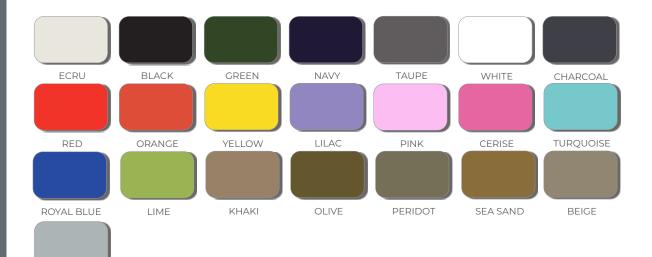

This parasol is available in a wide range of colours, ensuring your decor can be complemented with style. The Tradewinds Cantilever is suitable for both commercial and residential spaces, such as hotel terraces, al-fresco dining areas and residential gardens.

NOTE: Colours shown here offer an approximation of their actual real-life counterparts, as screen and print settings on different computers cannot accurately reproduce some colour values.