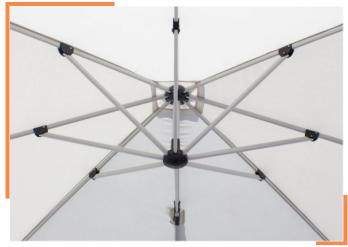

## **FRAMES**

Tradewinds Cantilever parasol frames feature aluminium poles and struts, with an easyto-use cantilever mechanism to open and close the canopy.

The frames are assembled with stainless steel brackets and bolts to allow for the easy installation of new component parts, should there be any breakages or damage at any stage throughout the parasol's lifespan.

## **CANOPIES**

Long lasting, durable canopies are woven from Teflon coated solution dyed polyester featuring a three year anti-fade warranty. All pockets are reinforced with heavy duty PVC. A large air vent is designed to provide additional stability in windy conditions. Canopies are easily removable and 100% washable.