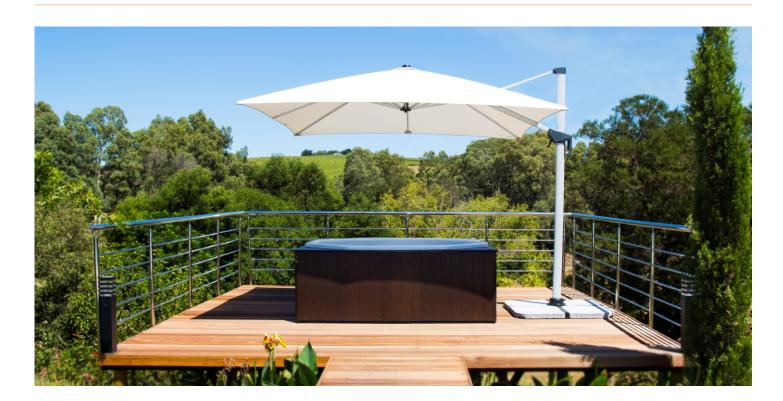

The Tradewinds cantilever parasol brings aesthetic appeal in a functional design. The side-post, cantilever frame provides shelter and shade from the sun, over your outdoor area, without the intrusion of a centre pole.

This parasol is available in a wide range of colours, ensuring your decor can be complemented with style. The Tradewinds Cantilever is suitable for both commercial and residential spaces, such as hotel terraces, al-fresco dining areas and residential gardens.

Using strong, high quality materials and workmanship, the Tradewinds Cantilever is the perfect choice to provide a long-lasting, shade solution.

- CONVENIENT SIDE-POST DESIGN
- UPF50+PROTECTION
- STRONG ALUMINIUM FRAME
- EASYTO SET UP & TAKE DOWN