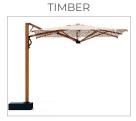

The aluminium frame is available in one of four different finishes:

Grey anodized finish

White poweredcoated finish

Dark grey poweredcoated finish

Wood-effect finish