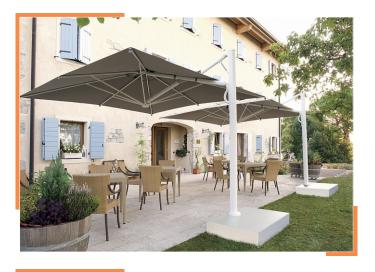

The Scolaro Astro cantilever parasol is the perfect marriage between latest technology and classic style. Bringing a combination of ergonomics, design and innovation; this parasol can be opened and closed with one single, effortless movement.

Suitable for restaurants, hotels and terraces; the Astro's mast design and engineering allows the umbrella to retract close to the pole, without having to move the furniture beneath it. The integrated gas spring, which counterbalances the weight of the umbrella, ensures the handling is very light and easy.

## **FRAMES**

The Scolaro Astro parasols features a retractable canopy solution that allows users to open or close the parasol near to the pole without removing table and chairs. A hydraulic gas spring ensures light, smooth handling; allowing the parasol to be opened or closed in one fluid operation.