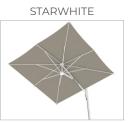

## **CANOPIES**

Canopies are made from 350gr/m<sup>2</sup> colour-fast, acrylic fabric. Resistant to mold and bacteria. Breathable and stain-repellent.

**ECRU** 

TERRACOTTA BORDEAUX GREYTAUPE SILVER GREY ANTHRACITE