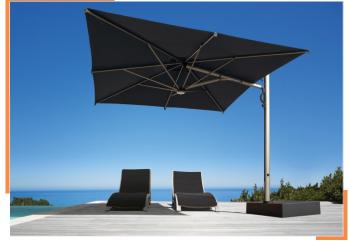

The Scolaro Astro cantilever parasol is the perfect marriage between latest technology and classic style. Bringing a combination of ergonomics, design and innovation; this parasol can be opened and closed with one single, effortless movement.

Suitable for restaurants, hotels and terraces; the Astro's mast design and engineering allows the umbrella to retract close to the pole, without having to move the furniture beneath it. The integrated gas spring, which counterbalances the weight of the umbrella, ensures the handling is very light and easy.

## **FRAMES**

The Scolaro Astro parasols features a retractable canopy solution that allows users to open or close the parasol near to the pole without removing table and chairs. A hydraulic gas spring ensures light, smooth handling; allowing the parasol to be opened or closed in one fluid operation.