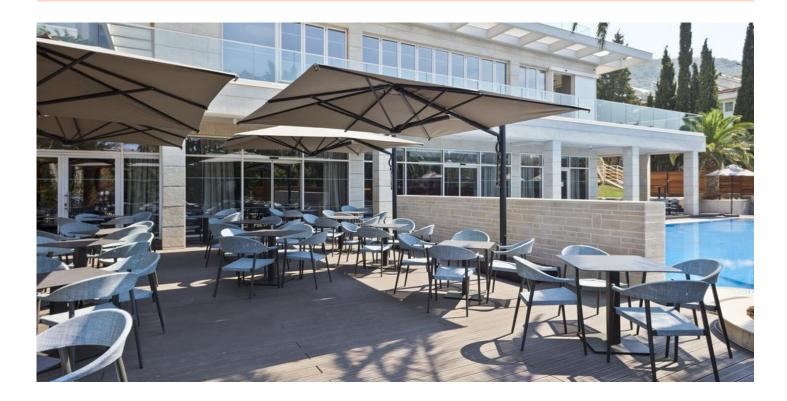

The Scolaro Astro cantilever parasol is the perfect marriage between latest technology and classic style. Bringing a combination of ergonomics, design and innovation; this parasol can be opened and closed with one single, effortless movement.

Suitable for restaurants, hotels and terraces; the Astro's mast design and engineering allows the umbrella to retract close to the pole, without having to move the furniture beneath it. The integrated gas spring, which counterbalances the weight of the umbrella, ensures the handling is very light and easy.

## **FRAMES**

The Scolaro Astro parasols features a retractable canopy solution that allows users to open or close the parasol near to the pole without removing table and chairs. A hydraulic gas spring ensures light, smooth handling; allowing the parasol to be opened or closed in one fluid operation.