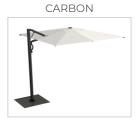

The aluminium frame is available in one of four different finishes:

Grey anodized finish

White poweredcoated finish

Dark grey poweredcoated finish

Wood-effect finish